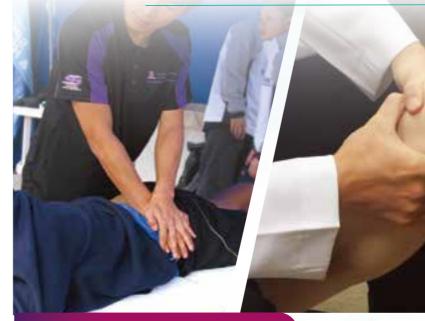

#### **Programme Focus**

- Managing sports Injuries From Treatment, Rehabilitation to Injury Prevention
- Emergency Sports Medicine
- Medical Problems Encountered During Exercise and **Sports Participation**
- Strategies in Sports Performance Enhancement
- Sports Medicine and Training in Elite Athletes

#### **Target Students**

 Medical Doctors, Physiotherapists, Sports Scientists, Coaches and Allied Health & Fitness Professionals

#### **Study Mode**

- MSc programme: Students are required to complete 30 credits in one year (full-time) or two years (part-time)
- Postgraduate Diploma: Students are required to complete 15 credits in one year (part-time)