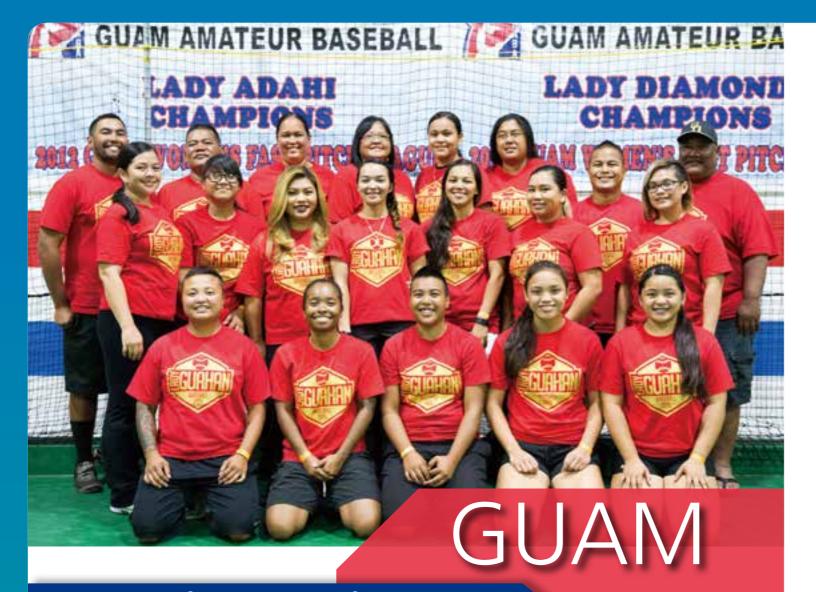

# Lady Guahan

Lady Guahan was created from a group of accomplished softball players to play in the Guam Women's Baseball Cup in 2015. Since then, we have remained together as a team, adding key players and practiced to be a better group of players by focusing on baseball techniques to prepare for competition by high-level international tournament teams. We sincerely appreciate the opportunity of playing baseball with elite players from other countries. We look forward to playing our very best in the 2016 Asia Insurance Phoenix Cup and enjoying our time meeting fellow baseball enthusiasts, gathered in Hong Kong for the love of the sport. Participating in the Phoenix Cup will allow us to grow as baseball players and provide an opportunity to interact with female baseball players from around the world and help grow the sport on our home Island of Guam.

Patrick Fejeran

Sirena Cepeda

Larissa Dirige