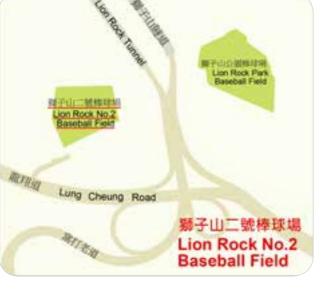

PHOENIX CUP 2016

九龍黃大仙獅子山公園棒球場 Lion Rock Park Baseball Field Wong Tai Sin Kowloon

萄子山上二號主配水庫獅子山二號棒球場 Lion Rock No.2 Baseball Field Lion Rock High Level No.2 Primary Service Reservoir

查詢 Enquiry : 2504 8330 www.hkphoenixcup.com

Lion Rock Park Baseball Field Lion Rock Park, Wong Tai Sin, Kowloon (Near Tin Ma Court)

Lion Rock No.2 Baseball Field Lion Rock High Level No.2 Primary Service Reservoir, Lung Cheung Road, Kowloon.

Taipei Vanguard Women's Baseball Team

獅子山二號棒球場 Lion Rock No.2

龍翔道獅子山上二號主 配水庫 Lion Rock High Level Address: No.2 Fresh Water Primary Services Reservoir, Lung Cheung Road, Kowloon.