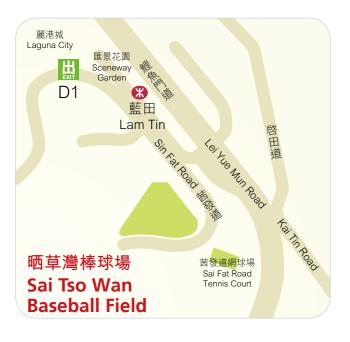

亞洲保險鳳凰盃 ASIA INSURANCE PHOENIX CUP 2016

> WBSC香港國際女子 棒球錦標賽 2016 WBSC HONG KONG INTERNATIONAL WOMEN'S BASEBALL TOURNAMENT

> > 19 - 22/2/2016

九龍藍田茜發道九十號晒草灣棒球場 Sai Tso Wan Baseball Field 90 Sin Fat Road Lam Tin Kowloon

#### "Asia Insurance Phoenix Cup 2016"

WBSC Hong Kong International Women's Baseball Tournament 《亞洲保險鳳凰盃》WBSC 香港國際女子棒球錦標賽 2016

19-22 February 2016

Sai Tso Wan Baseball Field No. 90 Sin Fat Road, Lam Tin, Kowloon

#### 主場 **Primary Venue**

| 地點<br>Address | 九龍藍田茜發道九十號<br>90 Sin Fat Road, Lam Tin,<br>Kowloon, Hong Kong |
|---------------|---------------------------------------------------------------|
| 電話Tel         | (852) 2952 3011                                               |