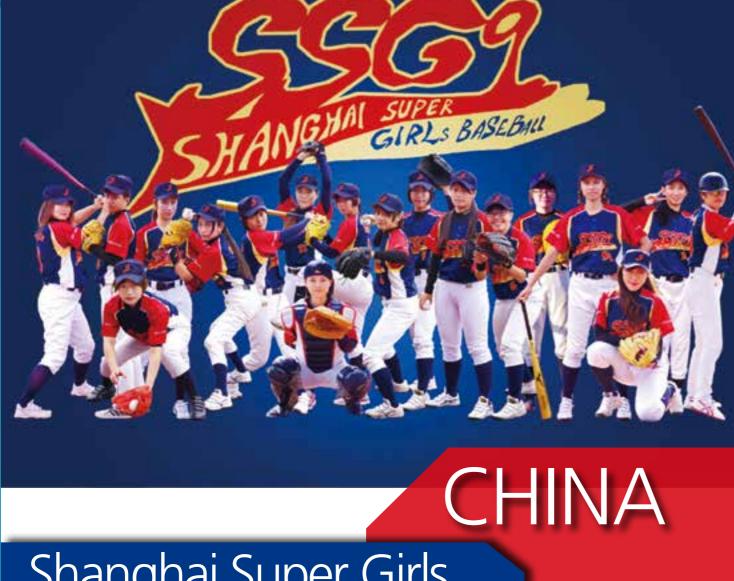

## Shanghai Super Girls

Shanghai Super Girls Baseball Team was set up in 2014, which is the only amateur women baseball team in Shanghai and even in China. From the very beginning till now, SSG grew up from 1 member to 20 members in less than 2 years. SSG keeps going on and advancing, because girls train hard every week.

These adorable girls have the deep love for baseball and the enthusiasm for practice. Now matter how different they are, girls all believe that as long as they take baseball learning seriously and commit to practice, they will experience the incomparable happiness brought by baseball.