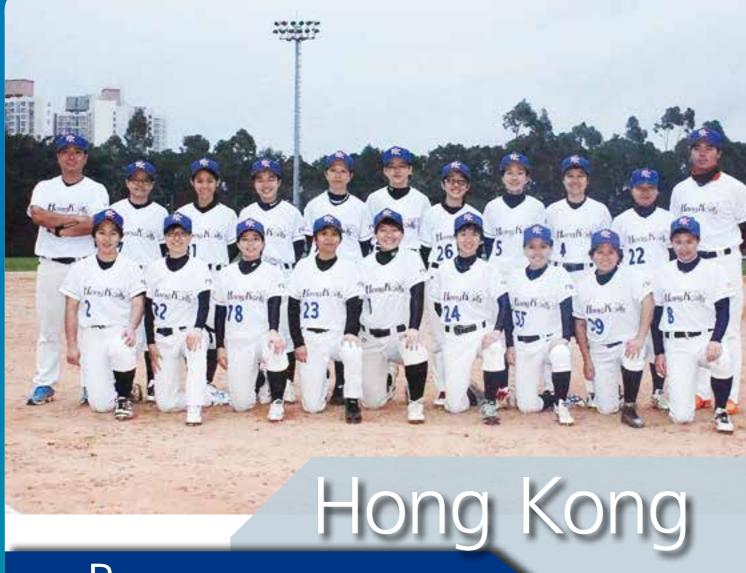

# Hong Kong

The Allies has been playing the Phoenix Cup every year since its inception. This year, apart

from players played in the Women's Baseball World Series and the IBAF Women's Baseball

Cup, young players emerge from the junior squad. We cherish every opportunity of playing baseball with elite players from other countries, and we are striving our very best in the

Allies 女子棒球隊於 2007 年 8 月為參加香港棒球總會 2008 年啟辦之鳳凰杯香港國際女 子棒球錦標賽而成立。這年,除了曾參加第四屆女子棒球世界賽及 IBAF 之世界盃女子棒 球錦標賽的隊員外,不少優秀的年青選手加入球隊,希望今屆能作出突破,創造更佳成

125 6

Au Wing Leung Manager & Coach

Leung Yu Chung

heung Tan Lee Danni