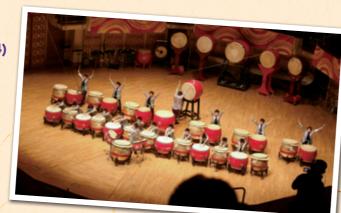

#### Reception

- 1. Teams Marching In
- 2. Performance by Ying Wa Primary School Chinese

Drum Team 《The Thunder-Team Makers — 鼓樂英騰》

- 3. Welcoming Speech by Mr. Philip Li President of Hong Kong Baseball Association
- 4. Opening Speech by Officiating Guests
- 5. Presentation of Souvenirs
- 6. Player Oath
- 7. Umpire Oath
- 8. First Pitch
- 9. Group Photo
- 10.End of Ceremony