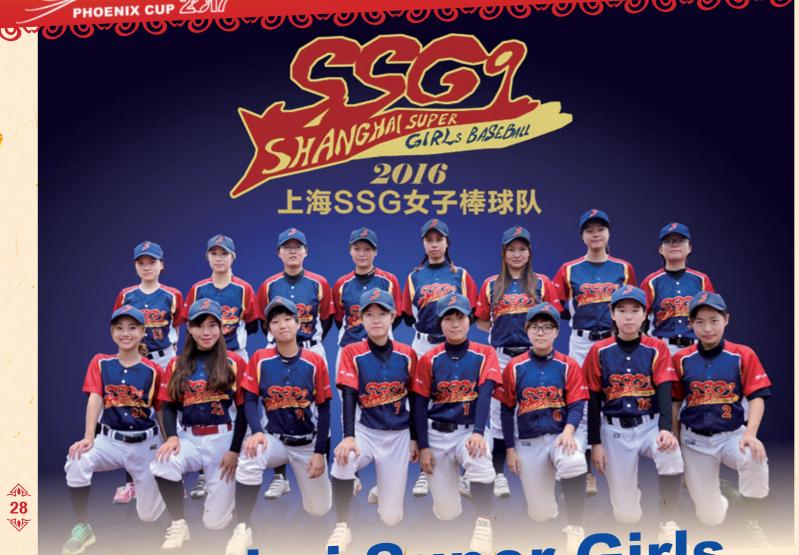

#### **Participating Teams**

Australia China

Shanghai Super Girls Baseball Team

**Bottomed Out** Buick Regals

Hong Kong

Japan

Far East Bloomers Venus Stars Youth Team

Singapore Taiwan