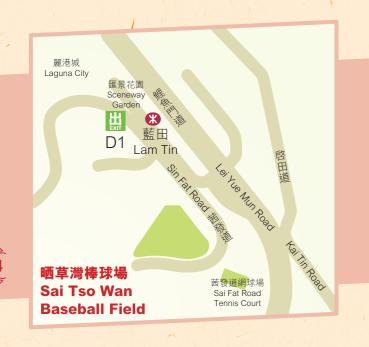

#### PHOENIX CUP 2017

WBSC HONG KONG INTERNATIONAL WOMEN'S BASEBALL TOURNAMENT

九龍藍田茜發道九十號晒草灣棒球場 Sai Tso Wan Baseball Field 90 Sin Fat Road, Lam Tin, Kowloon 九龍黃大仙獅子山公園棒球場 Lion Rock Park Baseball Field Wong Tai Sin, Kowloon

### "Phoenix Cup 2017"

WBSC Hong Kong International Women's Baseball Tournament 《鳳凰盃》WBSC 香港國際女子棒球錦標賽 2017

17-20 February 2017

Sai Tso Wan Baseball Field No. 90 Sin Fat Road, Lam Tin, Kowloon.

Lion Rock Park Baseball Field Lion Rock Park, Wong Tai Sin, Kowloon. (Near Tin Ma Court)

Place:

Sai Tso Wan Baseball Field No. 90 Sin Fat Road, Lam Tin, Kowloon.