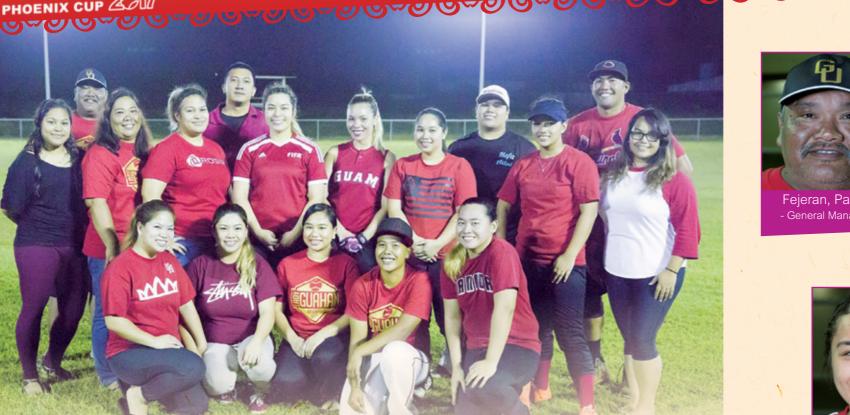

ravo

### Hong Kong

For the development of Women's baseball in Hong Kong, Bravo (formerly known as Development Team) was founded to help explore the potential of local players, provide opportunities for them to compete with other elite players overseas and gain valuable experiences through competitions. Since the joining of talented young players, we are looking forward to enhancing our baseball techniques and sense of competition by high-level international tournaments. Hopefully, it can provide impetus for the continuous growth of Hong Kong Women's baseball.

為推動香港女子棒球的持續發展,香港棒球總會成立了 Bravo 女子棒球隊 (前稱 Development Team),以發掘有潛質的本地球員,並提供與世界各地好手切磋交流、 Bravo 女子棒球的 (前稱 累積經驗的機會。隨着一些有潛能的年青球員加入,我們期待透過高水平的國際賽事 提升大家的技術及增強比賽意識,為香港女子棒球的持續發展增添新動力。











































22 \*\*\*\*









- Manager -













### **Buick Regals**

Guam

















Rabago, Rhea

The Buick Regals is comprised of a very talented group of women who are eager to represent Guam in the 2017 Phoenix Cup. For a handful of our players, this will be the second time participating in this tournament and for others it will be an exceptional experience. We would like to thank the HKBA for inviting us and we look forward to spreading our island's Hafa Adai spirit while enjoying the game that connects us all.

24



### **Far East Bloomers** Japan

Congratulations on the monumental 10th tournament!

We are extremely honored and proud to participate in this event for 10 consecutive years since the very first tournament. It is a wonderful event filled with the hospitality of everyone in Hong