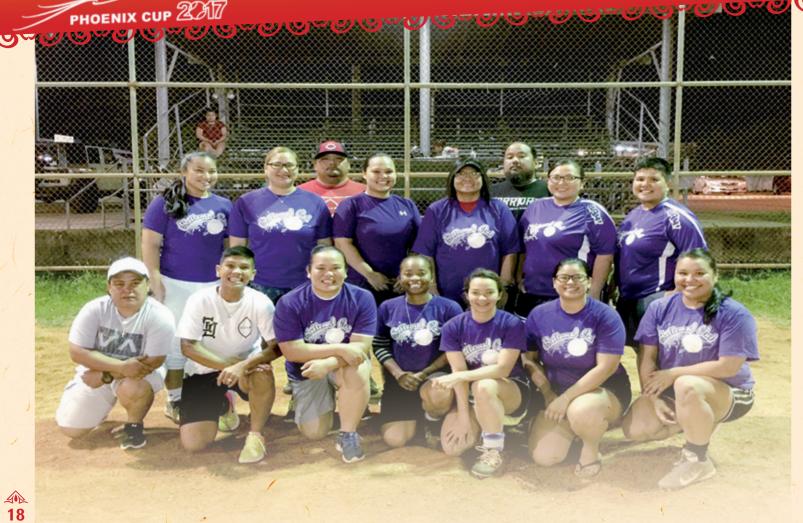

#### **Team Introduction**

- Allies, Hong Kong 16
- Bottomed Out, Guam 18
- Bravo, Hong Kong 20
- Buick Regals, Guam
- Far East Bloomers, Japan 24
- Kookaburras, Australia 26
  - Shanghai Super Girls Baseball Team, China
- Singapore Panthers Women's Baseball Team, Singapore 28 30
- Taiwan Sunflower Women's Baseball Team, Taiwan 32
- Venus Stars Youth Team, Japan
- Introduction of Performing Team 36
- Compliments 37
- Organizing Committee 40
- Working Group 41
- Acknowledgements & Sponsors 43
- **Location Maps** 44