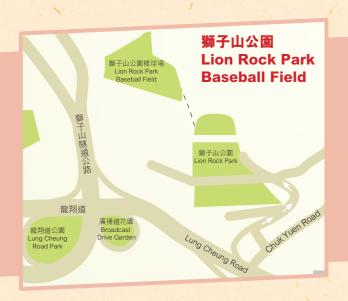

#### PHOENIX CUP 2017

WBSC HONG KONG INTERNATIONAL WOMEN'S BASEBALL TOURNAMENT

九龍藍田茜發道九十號晒草灣棒球場 Sai Tso Wan Baseball Field 90 Sin Fat Road, Lam Tin, Kowloon 九龍黃大仙獅子山公園棒球場 Lion Rock Park Baseball Field Wong Tai Sin, Kowloon

### "Phoenix Cup 2017"

WBSC Hong Kong International Women's Baseball Tournament 《鳳凰盃》WBSC 香港國際女子棒球錦標賽 2017

17-20 February 2017

Sai Tso Wan Baseball Field No. 90 Sin Fat Road, Lam Tin, Kowloon.

Lion Rock Park Baseball Field Lion Rock Park, Wong Tai Sin, Kowloon. (Near Tin Ma Court)

Teams/Clubs from six nations will be united through these four days of competition, with women baseballers from Australia, China, Guam, host Hong Kong, Japan, Singapore and Taiwan challenging each other at Sai Tso Wan Ground and Lion Park Baseball Field,