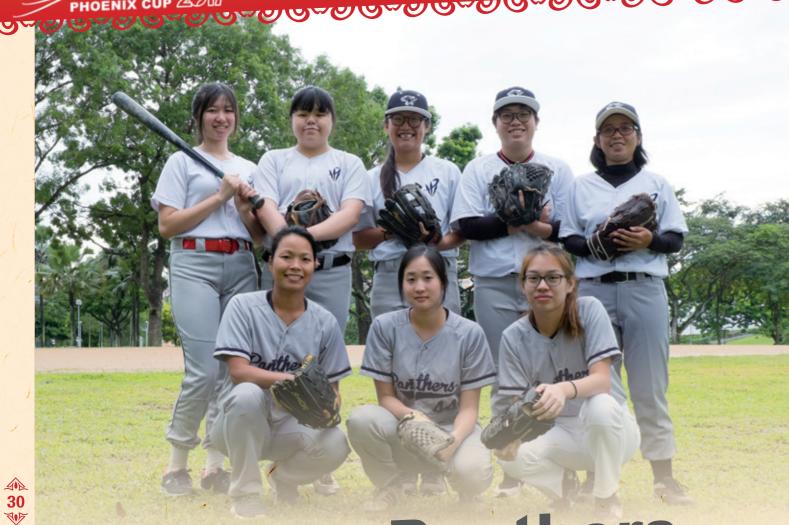

from the fourteen to sixteen age group.

















































## Shanghai Super Girls Baseball Team

China

Shanghai Super Girls Baseball Team was set up in 2014, which is the only amateur women baseball team in Shanghai and even in China at that time. From the very beginning till now, SSG grew up from 1 member to over 20 members in less than 2 years. SSG keeps going on and progressing, because girls train hard every week. These adorable girls have the deep love for baseball and the enthusiasm for learning and practice. No matter how different their backgrounds are, girls all believe that as long as they learn baseball diligently and commit to practice, they will experience the incomparable happiness brought by baseball.











































### Singapore Panthers Women's Baseball Team

Singapore

On behalf of the Singapore Panthers Women's Baseball Team, we would like to thank Hong Kong Baseball Association for inviting us again to this prestigious regional tournament. Although our team is no stranger to this tournament, we have much to learn from teams from around the world, coming to participate in one of the most anticipated women's baseball tournament.

























## Sunflower Women's Baseball Team

Taiwan







































## Venus Stars Youth Team

Japan

Venus Stars Youth team is consisted of U-16 players from Venus League, which is the biggest women's baseball league in Japan and leagues are located in Tokyo Area.

11 players are from team called [LS Ladies] and 8 players are from [