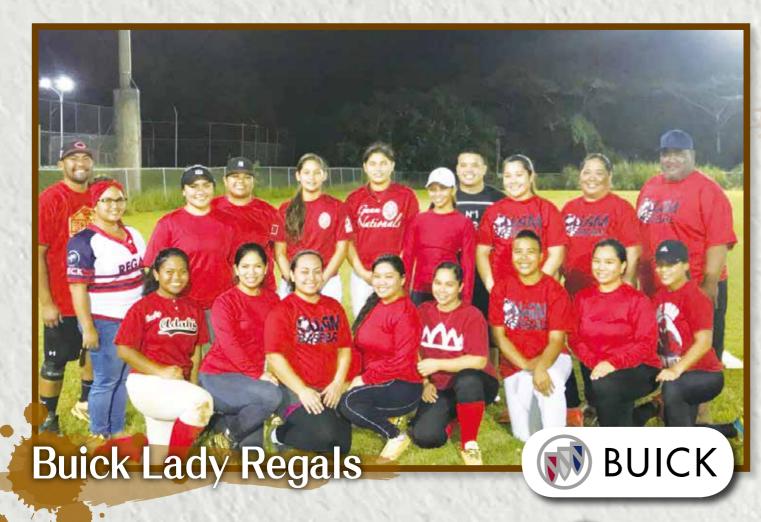

The Buick Regals is comprised of a very talented group of women who are eager to compete in the 2018 Phoenix Cup. We have a good mix of Phoenix Cup veterans and newcomers that are ready for an exciting tournament. We would like to thank the HKBA for inviting us and we look forward to spreading our island\'s Hafa Adai spirit while enjoying the game that connects us all.