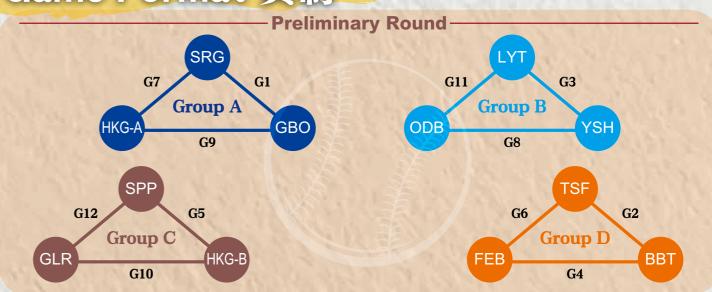

# Game Schedule 賽程表

| Group A                                      | Group B                                      | Group C                                   | Group D                                  |  |
|----------------------------------------------|----------------------------------------------|-------------------------------------------|------------------------------------------|--|
| Shenzhen RG Baseball<br>Team, China<br>(SRG) | Lucky Youth Team, Japan<br>(LYT)             | Singapore Panthers,<br>Singapore<br>(SPP) | Taiwan Sunflower, Taiwan<br>(TSF)        |  |
| Bottomed out, Guam<br>(GBO)                  | i laiwan                                     |                                           | Branson Baseball Team,<br>China<br>(BBT) |  |
| Allies, Hong Kong<br>(HKG-A)                 | Orsus Dumbo Baseball<br>Team, China<br>(ODB) | Buick Lady Regals, Guam<br>(GLR)          | Far East Bloomers, Japan<br>(FEB)        |  |

| Time                     | Game<br>Code                   | Activities                                     | Venue | Time        | Game<br>Code | Activities                                       | Venue |  |  |  |
|--------------------------|--------------------------------|------------------------------------------------|-------|-------------|--------------|--------------------------------------------------|-------|--|--|--|
| Thursday 1 February 2018 |                                |                                                |       |             |              |                                                  |       |  |  |  |
| Team Arrival             |                                |                                                |       |             |              |                                                  |       |  |  |  |
| 1900                     | 1900 Managers' Meeting         |                                                |       | Hotel       |              |                                                  |       |  |  |  |
| Friday 2 February 2018   |                                |                                                |       |             |              |                                                  |       |  |  |  |
| 0830 - 1030              | G1                             | *GBO vs SRG                                    | STW   | 0930 - 1130 | G2           | *BBT vs TSF                                      | LR1   |  |  |  |
| 1045 - 1245              | G3                             | *YSH vs LYT                                    | STW   | 1145 - 1345 | G4           | *FEB vs BBT                                      | LR1   |  |  |  |
| 1300 - 1500              | G5                             | *SPP vs HKG-B                                  | STW   | 1400 - 1600 | G6           | *TSF vs FEB                                      | LR1   |  |  |  |
| 1515 - 1715              | G7                             | *SRG vs HKG-A                                  | STW   |             |              |                                                  |       |  |  |  |
| 1730 - 1930              | G8                             | *ODB vs YSH                                    | STW   |             |              |                                                  |       |  |  |  |
| Saturday 3 February 2018 |                                |                                                |       |             |              |                                                  |       |  |  |  |
| 0930 - 1030              | Opening Ceremony               |                                                | STW   |             |              |                                                  |       |  |  |  |
| 1100 - 1300              | G9                             | *HKG-A vs GBO                                  | STW   |             |              |                                                  |       |  |  |  |
| 1315 - 1515              | G10                            | *HKG-B vs GLR                                  | STW   |             |              |                                                  |       |  |  |  |
| 1530 - 1730              | G11                            | *LYT vs ODB                                    | STW   |             |              |                                                  |       |  |  |  |
| 1745 - 1945              | G12                            | *GLR vs SPP                                    | STW   |             |              |                                                  |       |  |  |  |
| Sunday 4 February 2018   |                                |                                                |       |             |              |                                                  |       |  |  |  |
| 0900 - 1100              | G13                            | *A2ND VS B2ND                                  | STW   | 0900 - 1100 | G14          | *A3RD VS B3RD                                    | LR1   |  |  |  |
| 1115 - 1315              | G15                            | *A1ST VS B1ST                                  | STW   | 1100 - 1300 | G16          | *C3RD VS D3RD                                    | LR1   |  |  |  |
| 1330 - 1530              | G17                            | *C1ST VS D1ST                                  | STW   |             |              |                                                  |       |  |  |  |
| 1545 - 1745              | G18                            | *C2ND VS D2ND                                  | STW   |             |              |                                                  |       |  |  |  |
| Monday 5 February 2018   |                                |                                                |       |             |              |                                                  |       |  |  |  |
| 0900 - 1100              | G19                            | <sup>#</sup> G13 WIN VS G18 WIN<br>(5TH-6TH)   | STW   | 0930 - 1130 | G20          | <sup>#</sup> G14 LOSE VS G16 LOSE<br>(11TH-12TH) | LR1   |  |  |  |
| 1115 - 1315              | G21                            | <sup>#</sup> G15 LOSE VS G17 LOSE<br>(3RD-4TH) | STW   | 1145 - 1345 | G22          | <sup>#</sup> G14 WIN VS G16 WIN<br>(9TH-10TH)    | LR1   |  |  |  |
| 1330 - 1600              | G23                            | # G15 WIN VS G17 WIN<br>(CHAMPION)             | STW   | 1400 - 1600 | G24          | #G13 Lose vs G18 Lose<br>(7th-8th)               | LR1   |  |  |  |
| 1930                     | 1930 Prize Presentation Dinner |                                                |       | Hotel       |              |                                                  |       |  |  |  |