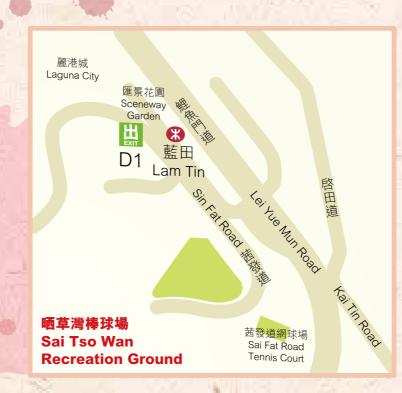

# 主場 Primary Venue

地點 Address 九龍藍田茜發道九十號 90 Sin Fat Road, Lam Tin, Kowloon, Hong Kong

電話 Tel

(852) 2952 3011

# 副場 Secondary Venue

地點 Address 九龍黃大仙(近天馬苑) Wong Tai Sin, Kowloon (Near Tin Ma Court)

電話 Tel

(852) 2328 9841

"Phoenix Cup 2018"
WBSC Hong Kong International Women's Baseball Tournament 《鳳凰盃》WBSC 香港國際女子棒球錦標賽 2018