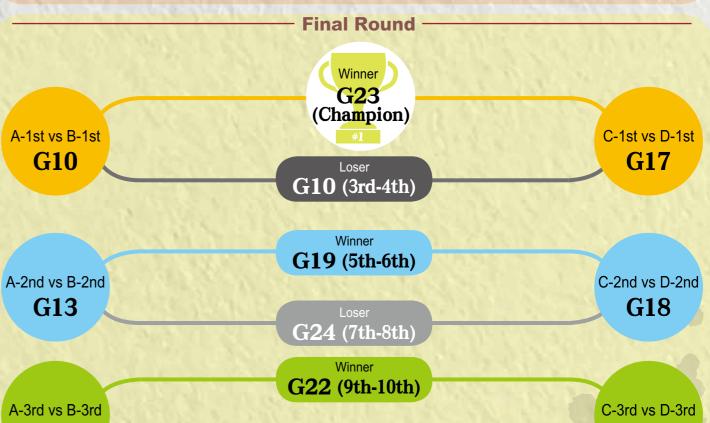

# Game Format 賽制

### Team Awards

**G14** 

Champion
1st Runner-up
2nd Runner-up
3rd Runner-up
Merit Award (5th-6th)

Sportsmanship (7th)
Best Team Spirit (8th)
Passionate Team (9th)
Energetic Team (10th)
Photogenic Team (11&12)

Loser **G20** (11th-12th)

### **Individual Awards**

**G16** 

Best Coach Best Pitcher Most Valuable Player Most Home Runs Most Hits Most Stolen Base

<sup>\*</sup> Home Team (Dugout on third-base line)

<sup>#</sup> Coin flip to determine home & away