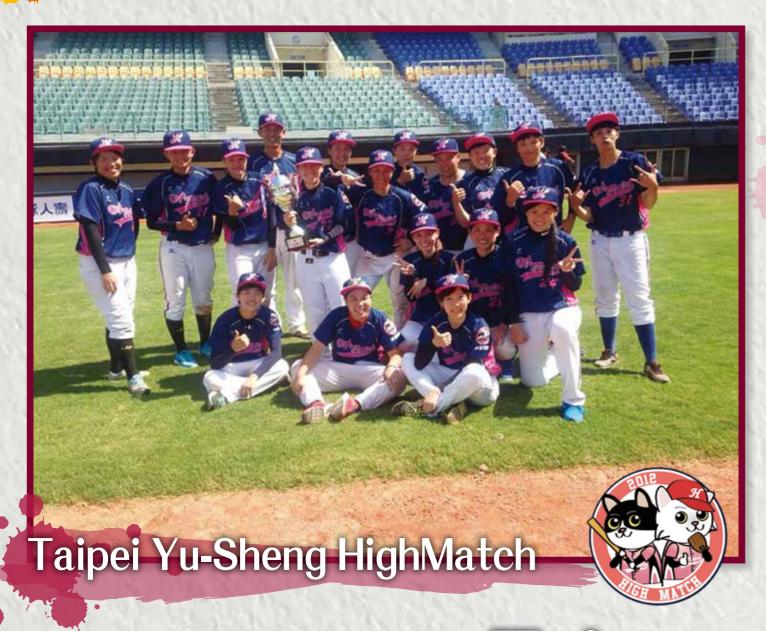

# Taiwan

Taipei Yu-Sheng HighMatch Women's Baseball Team was established in 2012. As a young team established only 5 years. Bearing the enthusiasm in baseball, we have overcome many difficulties and obstacles just to perform our best on the field.

Some of our players majored in fast-pitch softball in school as a professional player, while the others just started learning baseball as a leisure activity. Nevertheless, all of us enjoy the happiness of playing baseball together in HighMatch. In detail, our team is formed with players from different fields, including softball coaches, athletic trainers, painter, sales, teachers, chef, bus driver, nurse, students, etc. Besides the baseball skills, we also learn about the faith of life, and become a tougher person together. We are not only a team but a family.