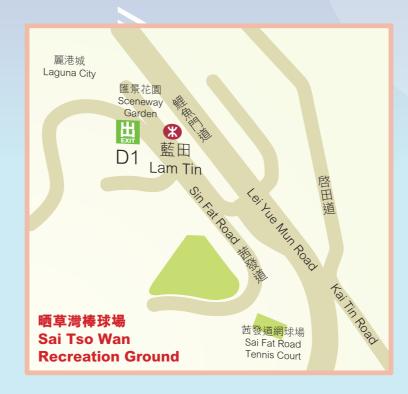

90 Sin Fat Road, Lam Tin, Kowloon

Sai Tso Wan Recreation Ground

九龍藍田茜發道九十號晒草灣遊樂場

資助 Subvented by

主辦 Organized by

Home Affairs Bureau

其他贊助

FULUM GROUP

# 主場 **Primary Venue**

九龍藍田茜發道九十號 地點

90 Sin Fat Road, Lam Tin, Address

Kowloon, Hong Kong

(852) 2952 3011 電話 Tel

# 副場 **Secondary Venue**

地點

九龍黃大仙(近天馬苑)

Wong Tai Sin, Kowloon (Near Tin Ma Court)

電話 Tel

37

(852) 2328 9841