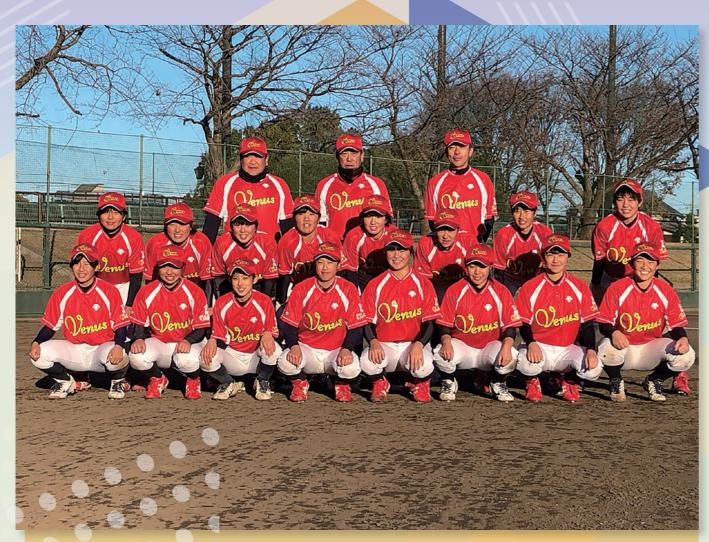

**Venus Stars Youth team** is consisted of U-16 players from Venus League, which is the biggest women's baseball league in Japan and leagues are located in Tokyo Area.

8 players are from team called [Monster Ladies] and another 8 players are from [Suruga Marine Girls] both teams are Top two Youth teams in Venus League in 2018.