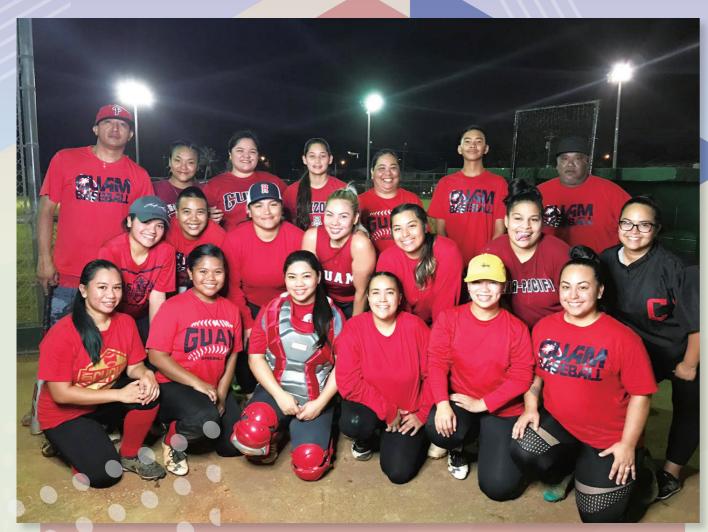

<sup>\*</sup> Home Team (Dugout on third-base line)

<sup>#</sup> Coin flip to determine home & away

Amoy Nanguang Girl's Baseball Team

Amoy Nanguang CHINA

The Lady Regals is comprised of a very talented group of women who are eager to represent Guam in the 2019 Phoenix Cup. For a lot of our players this will be the 4th time participating in this tournament and for others it will be an exceptional experience. We would like to thank the HKBA for inviting us and we look forward to spreading our island's HAFA ADAI spirit while enjoying the game that connects us all.