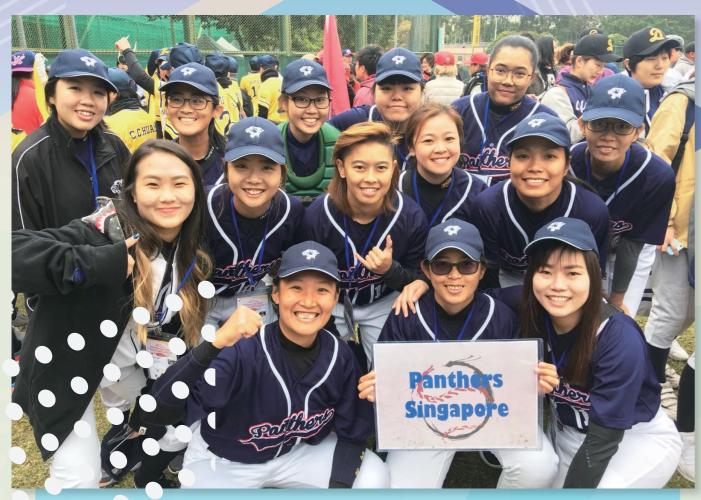

# Singapore Panthers Women's Baseball Team

It is an honor to be invited once again to participate in this prestigious baseball tournament. We would like to thank Hong Kong Baseball Association for

Singapore Panthers Women's Baseball Team
Singapore Panthers SINGAPORE