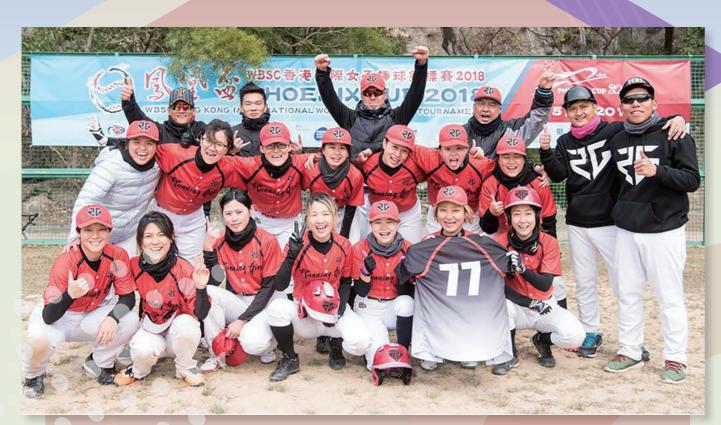

<sup>\*</sup> Home Team (Dugout on third-base line)

<sup>#</sup> Coin flip to determine home & away

Amoy Nanguang Girl's Baseball Team

Amoy Nanguang CHINA

The Lady Regals is comprised of a very talented group of women who are eager to represent Guam in the 2019 Phoenix Cup. For a lot of our players this will be the 4th time participating in this tournament and for others it will be an exceptional experience. We would like to thank the HKBA for inviting us and we look forward to spreading our island's HAFA ADAI spirit while enjoying the game that connects us all.