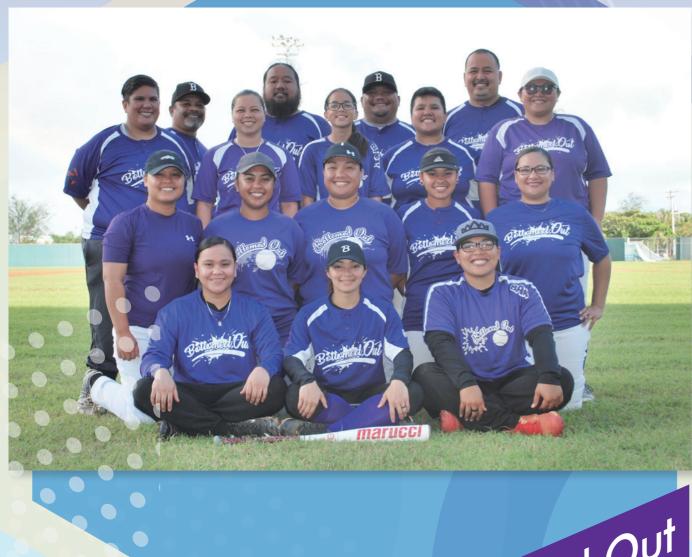

<sup>\*</sup> Home Team (Dugout on third-base line)

<sup>#</sup> Coin flip to determine home & away

Amoy Nanguang Girl's Baseball Team

Amoy Nanguang CHINA

The Lady Regals is comprised of a very talented group of women who are eager to represent Guam in the 2019 Phoenix Cup. For a lot of our players this will be the 4th time participating in this tournament and for others it will be an exceptional experience. We would like to thank the HKBA for inviting us and we look forward to spreading our island's HAFA ADAI spirit while enjoying the game that connects us all.