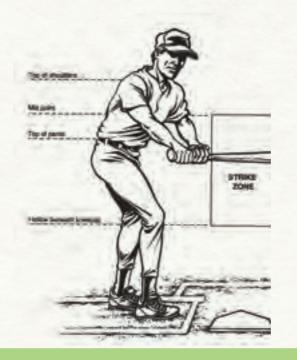

而棒球場的形狀就如同鑽石般美麗動人!把它分割成上下二個部份(不是左右),上半部也就是較大面積的部份稱為外野區,而下半部稱之為內野區。

而內野區再縮小範圍會以本壘為中心點向這顆鑽石的垂直中心線劃出二壘,再以本壘及二壘為中心分別取出一壘及三壘。就這樣由四個壘組成正方形,每個壘的壘間距離是90呎。而棒球比賽的主角一投手所站投手板的位置就在離本壘60呎6吋地方,當然也是在這顆美麗鑽石的中心線上了。而投手最基本的任務就是將球投進好球帶之內。

有防守就有進攻這是運動最公平的地方。除了投手可以選擇指定擊球員之外,每位防守球員都必須出場打擊;換句話說,有出場打擊的球員,同時也必須盡到防守的任務。進攻球隊的擊球員必須依照打擊順序輪流站上擊球區進行打擊的任務,當其擊出球後身份就轉變成擊跑員,如能因安打、四壞球而站上壘就稱之為跑壘員;一棒打全壘打就可以以慢跑的方式安全回壘得分。反之若是被投手給三振或是被守備人員刺殺就稱之為出局。而負責判定及維持比賽之進行的人物就是主審及壘審。