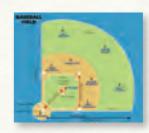

而棒球場的形狀就如同鑽石般美麗動人!把它分割成上下二個部份(不是左右),上半部也就是較大面積的部份稱為外野區,而下半部稱之為內野區。

而內野區再縮小範圍會以本壘為中心點向這顆鑽石的垂直中心線劃出二壘,再以本壘及二壘為中心分別取出一壘及三壘。就這樣由四個壘組成正方形,每個壘的壘間距離是90呎。而棒球比賽的主角一投手所站投手板的位置就在離本壘60呎6吋地方,當然也是在這顆美麗鑽石的中心線上了。而投手最基本的任務就是將球投進好球帶之內。

而這顆美麗鑽石到底有多大呢?以本壘為起點分向 二邊延伸,通過右邊的一壘及左邊的三壘,一直延 伸到325呎的地方就是棒球場左右二邊的理想距離 (左右二條延伸線稱之為界內區,反之為界外區);而 中間當然也是以本壘板為起點通過二壘一直延伸到 400呎為理想距離。不過棒球場之大小有時還是會依 當地場地環境而有所變化,就如同鑽石之美也在於 藝術家之巧奪天工的手藝了(少年棒球依賽制會縮 短投手、壘間及球場之距離)。

有了初步對棒球場的概念之後就來説説守備和進攻吧!

堅固的守備能力可以減低失分同時也是最佳的進攻。內野區的防守以站在投手丘投手為中心,搭配上蹲在本壘後面身著護具負責接投手球及指揮全場的捕手,以及防守每個壘包的一壘手、二壘手及三壘手(注意他們可不是死死的守在壘包上哦),再加上視為全隊移動力最強的游擊手等六人共同組成。而幅員遼闊的外野區的則交由左外野手、中外野手及右外野手三人把守。守備的球隊就是由這九個人拿著棒球手套共同組成,將進攻方所擊出來的球攔截下來並做出最適當的處理。