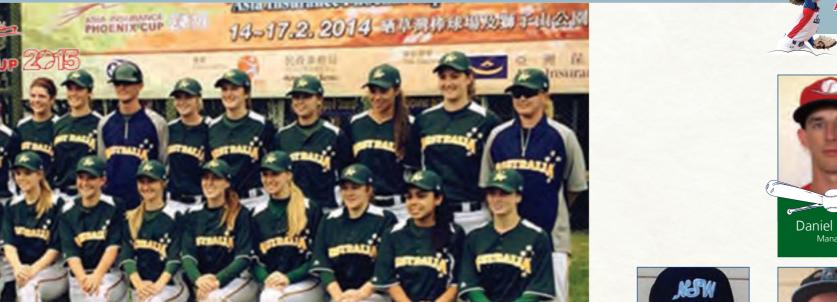

# eam Australia

For the 3rd year Australia will have a team which represents the developing youth of Australian women's baseball.

We know that the experience gained through participation at the Phoenix Cup is essential to the development not only of our youth but also our Women's National Team.

The Phoenix Cup also assists in the development of female coaches in Australia.

Georgia Bower

The Chinese University of Hong Kong Faculty of Medicine Department of Orthopaedics and Traumatology