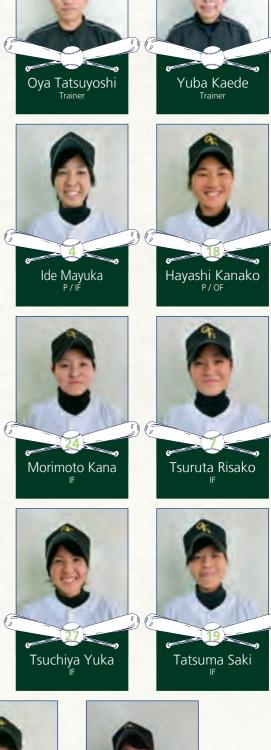

Allies 女子棒球隊於2007年8月為參加香 港棒球總會2008年啟辦之鳳凰杯香港國 際女子棒球錦標賽而成立。這年,除了 曾參加第四屆女子棒球世界賽及IBAF之世 界盃女子棒球錦標賽的隊員外,不少優 秀的年青選手加入球隊,希望今屆能作 出突破,創造更佳成績。