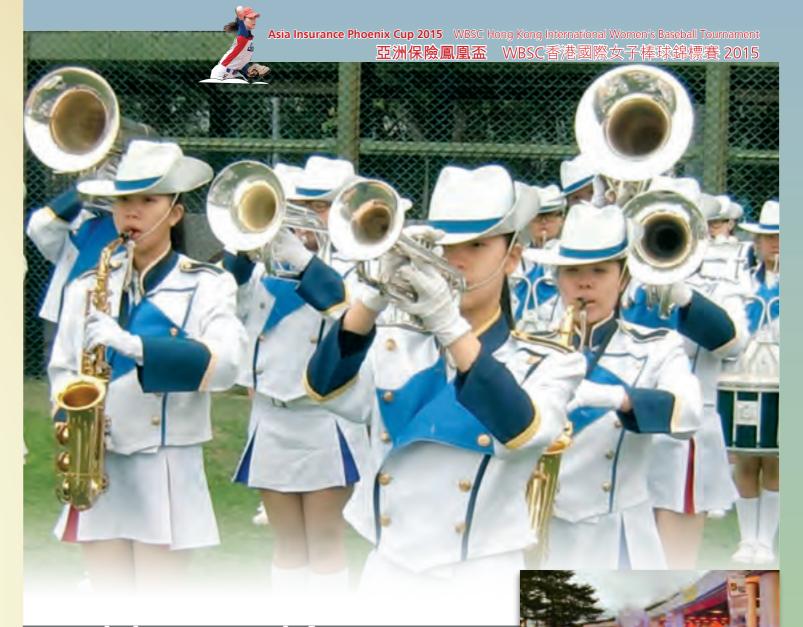

To Rell Aliens D

CSW Blue Sox - Kenko Grade

T-Ball - Aliens D

CSW Blue Sox - Kenko Grade

Hong Kong
Girl Marching Band
香港大工生場線庫

香港女子步操樂團由香港青年步操樂團(藍天軍)的女隊員所組成,經常參與不同性質的社區表演活動,既有威風的步伐有優美的舞姿,切合現代多元化的表演要求。樂團於2013年大年初一花車巡遊,趣藝嘉年華2013等活動中表演及亞洲保險鳳凰盃香港國際女子棒球錦標賽2014,深受市民讚賞。

Hong Kong Girl Marching Band is formed by the girl team members of the Hong Kong Youth Marching Band (Blue Sky Regiment), giving performance in various community activities; combine with prestigeful marching steps and gorgeous dance line, to meet the requirements of the modern and diversified performance. The marching band performed in the Chinese New Year Night Parade 2013, the Arts In The Park Mardi Gras 2013 and Asia Insurance Phoenix Cup 2014 IBAF Hong Kong International Women's Baseball Tournament, the public showed their appreciation in our performance.