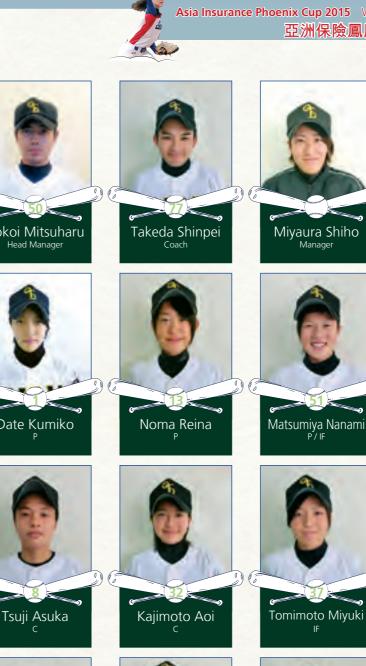

Allies 女子棒球隊於2007年8月為參加香 港棒球總會2008年啟辦之鳳凰杯香港國 際女子棒球錦標賽而成立。這年,除了 曾參加第四屆女子棒球世界賽及IBAF之世 界盃女子棒球錦標賽的隊員外,不少優 秀的年青選手加入球隊,希望今屆能作 出突破,創造更佳成績。