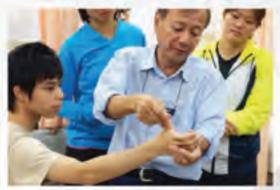

.























Georgia Bower



































The Chinese University of Hong Kong Faculty of Medicine Department of Orthopaedics and Traumatology

#### Master of Science & Postgraduate Diploma in

# Sports Medicine & Health Science

## 運動醫學及健康科學 理學碩士及學士後文憑

On the Equivalent List I for Recruitment of Consultant Physiotherapist (Musculaskeletal)
On the List of Quotable Qualifications of the Medical Council of Hong Kong
On the List of Quotable Qualifications of the Physiotherapists Board



#### **Programme Focus**

- Managing sports Injuries From Treatment, Rehabilitation to Injury Prevention
- Emergency Sports Medicine
- Medical Problems Encountered During Exercise and Sports Participation
- Strategies in Sports Performance Enhancement
- Applied Sports Science



#### **Target Students**

 Medical Doctors, Physiotherapists, Sports Scientists, Coaches and Allied Health & Fitness Professionals

#### **Application Procedures**

 Please visit the programme website for details: www.ort.cuhk.edu.hk/smhs



#### Information Sessions

Sessions will be held on Feb 2 and Apr 1, 2015.
 Please visit our website for more information.



Application for 2015 Sep Intake Starts Now! Deadline: 30 April 2015

#### Programme Office:

Department of Orthopaedics and Traumatology, Faculty of Medicine, The Chinese University of Hong Kong Rm 74029, 5/F, Lui Che Woo Clinical Sciences Building, Prince of Wales Hospital, Shatin, N.T., Hong Kong Tel: (852) 2632 2732 Fax: (852) 2646 3020 Email: smhs\_enquiry@ort.cuhk.edu.hk Website: www.ort.cuhk.edu.hk/smhs





# 體稅

香機棒球總會