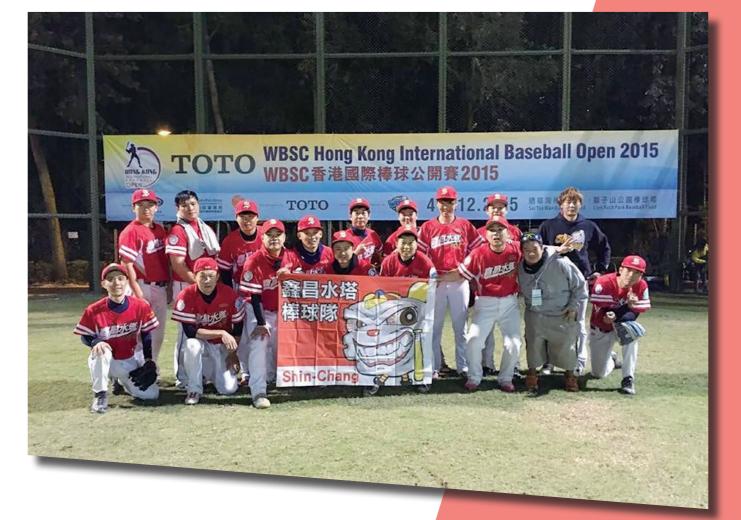

## Taiwan Shin Chang Baseball Team

我們是一支台灣來的棒球隊,很高興得再次受到主辦單位的邀請參加 我們的球員在各自都有工作的 情況下,排除萬難來參予這次的比賽希 望這次我們可以有更好的成績。

— 2B — 88

Li Zhi-Hong – SS –

NY YYY