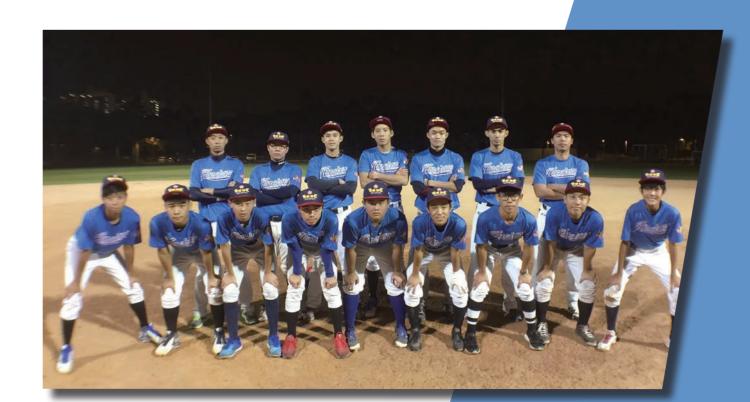

## Hong Kong Typhoons

The Typhoons Baseball Club was founded in 2013. We started as a group of expatriate baseball players living in Hong Kong who mostly hail from North America (with the odd player from the southern hemisphere). The Typhoons have grown in the past three years to include many local players as well. Our goal is to continue playing the game we love at a competitive level and to help foster the development of baseball in Hong Kong by bringing the next generation of ball players into the Typhoons family. We are honored to be involved in the HKIBO tournament again this year and look forward to playing against these talented teams from all over the world.