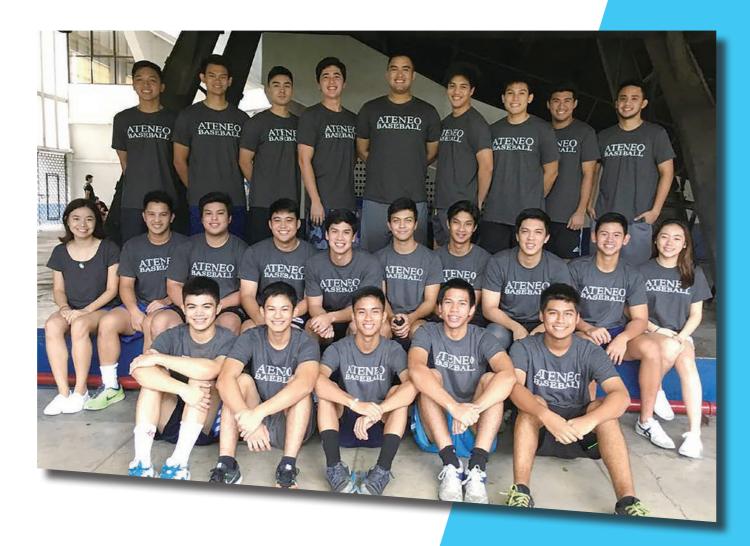

## Philippines Ateneo Blue Eagles

Ateneo de Manila is one of the top universities in the Philippines with regards to their academic standards and athletic achievements. The Ateneo baseball program has won the UAAP (Philippine collegiate national championship) 3 out of the 4 last years. In addition, the university has also finished 1st during the 2014 Hong Kong Baseball Tournament. Despite being a young team, this group is expected to perform at a high level. Last year's team broke Ateneo's regular season record, with a standing of 9 wins and 1 loss, but fell short of winning the championship. Their goal this year is to regain the collegiate title and win the Hong Kong tournament once again. Led by coaches Randy Dizer, Emerson Barandoc, and Luke Bernardo, their team is set to regain their winning streak.