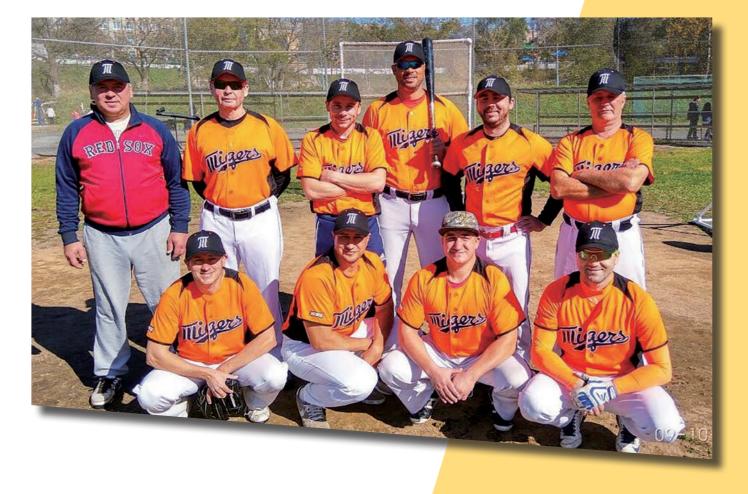

## Taiwan Shin Chang Baseball Team

我們是一支台灣來的棒球隊,很高興得再次受到主辦單位的邀請參加 我們的球員在各自都有工作的 情況下,排除萬難來參予這次的比賽希 望這次我們可以有更好的成績。

— 2B — 88

Li Zhi-Hong – SS –

NY YYY