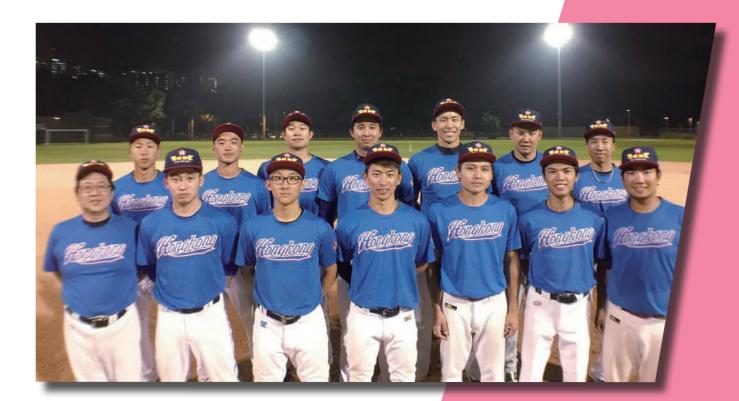

## Hong Kong Red Team

This year, we are glad to have the support of New Era Hong Kong to Sponsor our Hong Kong Team cap.

Our players are mainly selected from Hong Kong National Team who represented Hong Kong to participate in the international level's tournaments, such as Asia Cup, National Games, Asian Games and East Asian Games.

Taking this opportunity, the Team is able to meet teams from Russia and Philippines in addition to the regular competing countries/regions such as China and Taiwan.

We are looking forward to further enhancing the baseball skills and gaining more experience to prepare for the coming tournaments.

Wish all success.

Team Leader

AU Hok Leung – Team Manager - 55

- Player -17 - Player -14

47

LIU Ho Yin

- Player -

TAM Ho Yin Benny